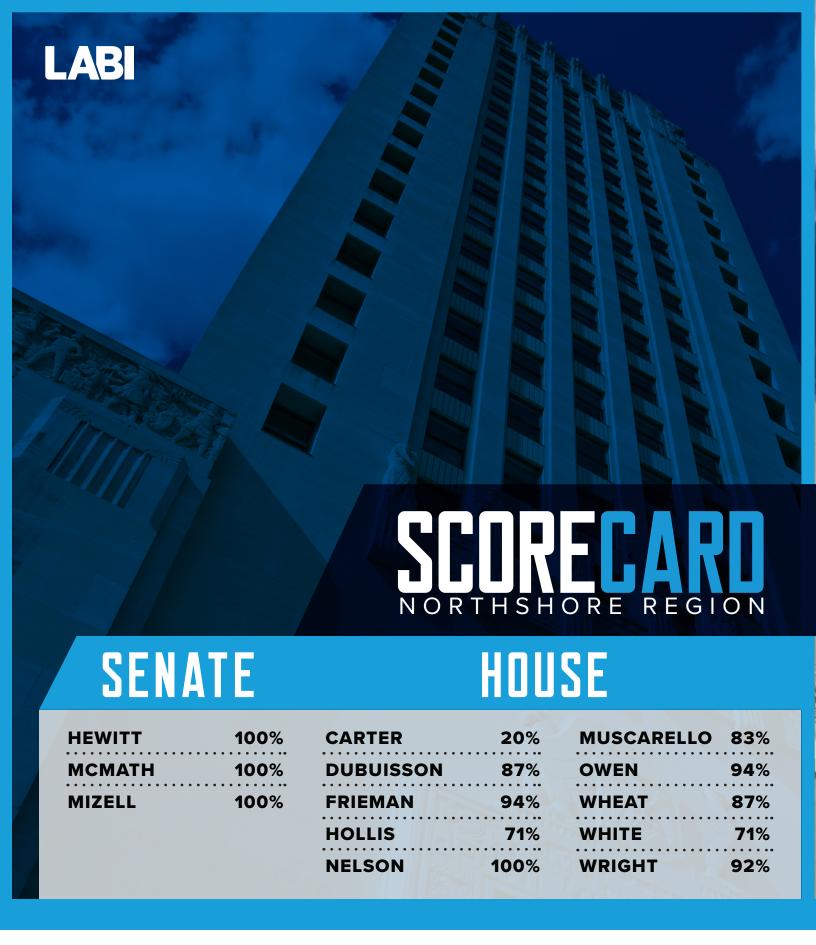

### WHO WE ARE.

The Louisiana Association of Business and Industry is the state's largest business organization and is the voice for the principles of free enterprise in Louisiana.

### WHAT WE DO.

We represent the views and interests of the Louisiana business community in the political, legislative, judicial and regulatory processes.

#### LABI

#### Louisiana Association OF BUSINESS AND INDUSTRY

The Louisiana Association of Business and Industry (LABI) sets the standard for advocacy, providing policymakers, businesses and the public with the information and perspective necessary to advance sound public policy measures that support the principles of free enterprise, leading us to a stronger Louisiana

# YOU VOICE AT THE CAPITOL

LABI represents more than 2,000 Louisiana employers and